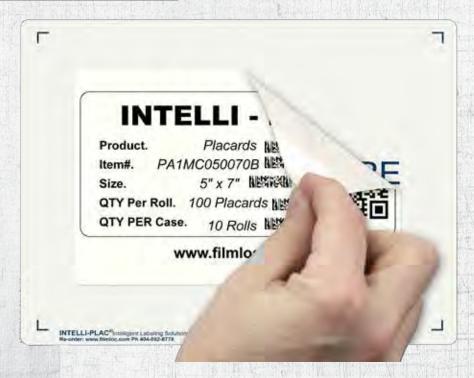

INTELL-PLAC\*is FilmLOC's patented silicone-free placard label holder for labeling and re-labeling almost anything.

Because it is manufactured from a single layer, embossed polymer film, INTELLI-PLAC® has no silicone or other contaminating coatings. This makes it the ideal reusable placard label holder for paint shops, clean rooms, and any other area involving sensitive applications. Laboratory tests indicate INTELLI-PLAC®'s single layer embossed surface withstands exposure to washing, chemicals, variable temperatures, and extreme weather better than multi-layer silicone surface placards.

The embossed polymer surface reduces label contact and prevents adhesive residue buildup, permitting extensive re-use and re-labeling.

INTELLI-PLAC® Patent US 7,892,598 Product information effective 01/16/15 INTELLI-PLAC® placards last longer, perform better, and have a more diverse range of applications than competitive products.