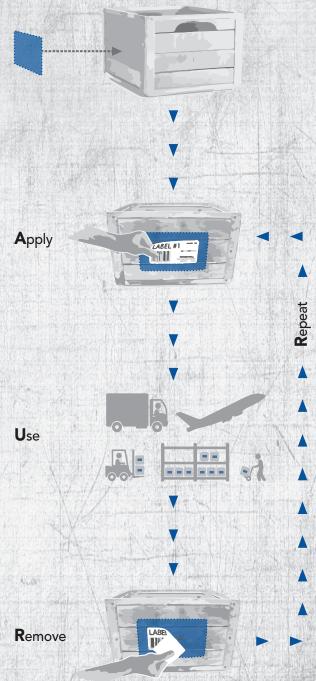

INTELL-PLAC\*is FilmLOC's patented silicone-free placard label holder for labeling and re-labeling almost anything.

Because it is manufactured from a single layer, embossed polymer film, INTELLI-PLAC® has no silicone or other contaminating coatings. This makes it the ideal reusable placard label holder for paint shops, clean rooms, and any other area involving sensitive applications. Laboratory tests indicate INTELLI-PLAC®'s single layer embossed surface withstands exposure to washing, chemicals, variable temperatures, and extreme weather better than multi-layer silicone surface placards.

The embossed polymer surface reduces label contact and prevents adhesive residue buildup, permitting extensive re-use and re-labeling.

INTELLI-PLAC® Patent US 7,892,598 Product information effective 01/16/15 INTELLI-PLAC® placards last longer, perform better, and have a more diverse range of applications than competitive products.